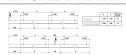

|
| CRI (Ra)                    | 80                                  |
| Colour Consistency (SDCM)   | 5                                   |
| Beam Angle (°)              | 74                                  |
| Photobiological Risk Group  | RG0                                 |
| Total power consumption (W) | 15                                  |
| Electrical protection       | Class II                            |
| Control gear type           | Electronic ballast                  |
| Housing colour              | White                               |
| IP rating                   | IP20                                |
| IK rating                   | IK02                                |
| Product EAN number          | 5410288420769                       |

## **TECHNICAL DRAWINGS**